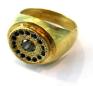

## **Seal & Diamond Rings**

| 2 Rounds Of 1 Point<br>Diamonds,18k Gold       | RS-1  |  |
|------------------------------------------------|-------|--|
| Rectangle Of 1 point<br>Diamonds,18k Gold      | RS-2  |  |
| Seal 18k Gold Ring With Diamonds               | RS-23 |  |
| High Seal, Sapphiers & Color Diamond,18k Gold  | RS-4  |  |
| Flat Seal & Color<br>Diamond,18k Gold          | RS-6  |  |
| Rough Seal, Diamond &<br>Rubby Stones,18k Gold | RS-7  |  |
| Ancient Seal &<br>Sapphires,18k Gold           | RS-10 |  |