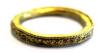

| Description                                                         | Cat. Nr. | Item pic<br>Hoops |
|---------------------------------------------------------------------|----------|-------------------|
| Blossom Texture: 18K<br>Gold Flat Thin Ring With<br>Blossom Texture | RH-1     | Hoops -           |
| 18K Gold Blossom<br>Texture: Flat                                   | RH-2     |                   |
| 18K Gold Blossom<br>Texture: Vintage                                | RH-3     |                   |
| 18K Gold Blossom<br>Texture: Thick Flat                             | RH-4     |                   |
| 18K Gold Blossom<br>Texteure: Thin Hoop                             | RH-5     |                   |
| 18K Gold Blossom<br>Texture: Thick Hoop                             | RH-6     |                   |
| 18K Gold Blossom<br>Texture: Wide & Concave                         | RH-7     |                   |