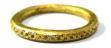

| Falling leaves: Very Thin,<br>Flat & Narrow18K Gold | RH-8  |               |
|-----------------------------------------------------|-------|---------------|
| Falling Leaves: Flat &<br>Narrow 18K Gold           | RH-8a |               |
| Falling Leaves: Flat 18K<br>Gold                    | RH-9  |               |
| Falling Leaves: Nerrow &<br>Concave, 18K Gold       | RH-10 |               |
| Falling Leaves: Concaved & Wide 18K Gold            | RH-11 |               |
| Beehive: Narrow 18K Gold                            | RH-14 |               |
| Dots: Very Narrow 18K<br>Gold                       | RH-17 | 1993333 TO TO |
|                                                     |       |               |