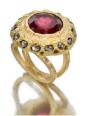

## **Seal & Diamond Rings**

| 2 Rounds Of 1 Point<br>Diamonds,18k Gold       | RS-1  |  |
|------------------------------------------------|-------|--|
| Rectangle Of 1 point<br>Diamonds,18k Gold      | RS-2  |  |
| Seal 18k Gold Ring With Diamonds               | RS-23 |  |
| High Seal, Sapphiers & Color Diamond,18k Gold  | RS-4  |  |
| Flat Seal & Color<br>Diamond,18k Gold          | RS-6  |  |
| Rough Seal, Diamond &<br>Rubby Stones,18k Gold | RS-7  |  |
| Ancient Seal &<br>Sapphires,18k Gold           | RS-10 |  |

Ancient Seal & Rubies,18k Gold RS-11

18k Gold Bukharan Seal & RS-8 Rubies,18k Gold

14k Gold RS-15

18k Gold: "Thought Creates Reality".. - In RS-14 Ancient Writing

18k Gold Square Ring
With Ancient Turning
RS-25