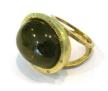

Citrin With Ancient RC-5-Writing,18k Gold Citrin

Rutilated Quartz With Ancient Writing,18k Gold RC-5

Aquamarine & 18k Gold RC-6A

Citrin & 18k Gold RC-6C

Smoky Quartz,18k Gold RC-11

Smoky Quartz &1 Point Diamonds,18k Gold RC-12

| Round Routile Quartz & 1<br>Point Diamonds<br>Around,18k Gold | RC-13  |  |
|---------------------------------------------------------------|--------|--|
| Bell Shape With<br>Tourmaline,18k Gold                        | RC-14  |  |
| Bell Shape With<br>Aquamarine,18k Gold                        | RC-14A |  |
| Bell Shape with Gray<br>Diamond,18k gold                      | RC-18  |  |
| 18K Gold With A White<br>Pearl                                | R-11   |  |
| Gray Diamond & 0.5 Point<br>Diamonds,18k Gold                 | R-6    |  |
| Aquamarine & 18k Gold                                         | RC-9   |  |