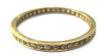

| Description                                                         | Cat. Nr. | Item pic<br>Hoops |
|---------------------------------------------------------------------|----------|-------------------|
| Blossom Texture: 18K<br>Gold Flat Thin Ring With<br>Blossom Texture | RH-1     | Hoops -           |
| 18K Gold Blossom<br>Texture: Flat                                   | RH-2     |                   |
| 18K Gold Blossom<br>Texture: Vintage                                | RH-3     |                   |
| 18K Gold Blossom<br>Texture: Thick Flat                             | RH-4     |                   |
| 18K Gold Blossom<br>Texteure: Thin Hoop                             | RH-5     |                   |
| 18K Gold Blossom<br>Texture: Thick Hoop                             | RH-6     |                   |
| 18K Gold Blossom<br>Texture: Wide & Concave                         | RH-7     |                   |