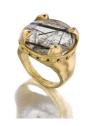

18k Gold With Color Diamond & Sapphires

RS-29

18k Gold With Square 0.19 Point Diamond

RS-30

**Center Setting Rings** 

Rutilated Quartz & 0.5 Point Diamonds,18k Gold

RC-2

Tourmaline Quartz & 0.5
Point Black Diamonds,18k RC-19
Gold