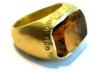

## **Seal & Diamond Rings**

| 2 Rounds Of 1 Point<br>Diamonds,18k Gold       | RS-1  |  |
|------------------------------------------------|-------|--|
| Rectangle Of 1 point<br>Diamonds,18k Gold      | RS-2  |  |
| Seal 18k Gold Ring With Diamonds               | RS-23 |  |
| High Seal, Sapphiers & Color Diamond,18k Gold  | RS-4  |  |
| Flat Seal & Color<br>Diamond,18k Gold          | RS-6  |  |
| Rough Seal, Diamond &<br>Rubby Stones,18k Gold | RS-7  |  |
| Ancient Seal &<br>Sapphires,18k Gold           | RS-10 |  |