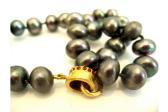

| Pirit With White<br>Gold Clasp Set With<br>0.05c Diamonds         | NB-18  |        |
|-------------------------------------------------------------------|--------|--------|
| Pirit Stones With<br>18K Gold Clasp                               | NB-18Y |        |
| Sapphire With 18K<br>Gold Hand Made<br>Parts                      | NB-9   |        |
| Black Diamonds &<br>18K Gold Parts                                | NBD-2  |        |
| Rough Diamonds<br>&18K Gold Parts                                 | NBD-3  | C      |
| Black Pearls<br>Length:<br>Clasp Size: 1.7<br>cm                  | P-5    | a cold |
| Length:<br>Clasp Size: 1 cm                                       | P-4    |        |
| Pearls & Blossom<br>Textured Clasp<br>Length:<br>Clasp Size: 2 cm | P-2    |        |