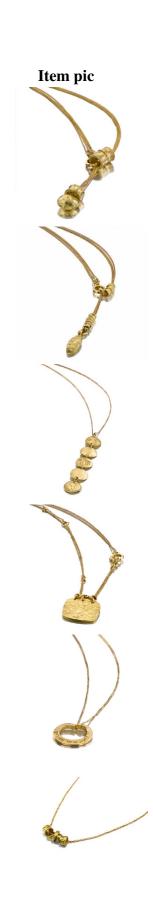

Marquise 18K Gold Pendant Sea Shell 18K Gold Chain With Pendant & 23 Small (0.5 Point) Diamonds Stingray Leather & Gold Nacklace With N-48 Pendant Rurilated Quartz Stones & 18K Gold Pendant Shaped Like Ball