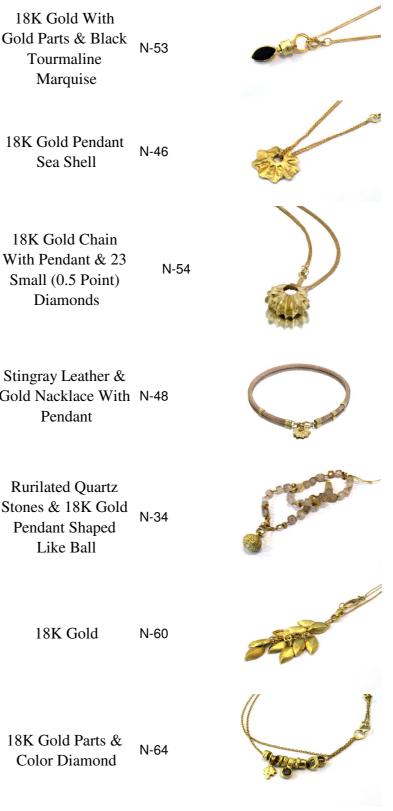

Marquise 18K Gold Pendant Sea Shell 18K Gold Chain With Pendant & 23 Small (0.5 Point) Diamonds Stingray Leather & Gold Nacklace With N-48 Pendant Rurilated Quartz Stones & 18K Gold Pendant Shaped Like Ball

18K Gold

18K Gold Parts & Color Diamond

| 18K Gold Parts & 3<br>Small Sapphires                                                     | N-65 | 1 Second              |
|-------------------------------------------------------------------------------------------|------|-----------------------|
| Aquamarine With<br>18K Gold Parts                                                         | N-68 |                       |
| Light Green<br>Tourmaline With<br>18K Gold Parts                                          | N-66 | Car con con           |
| 18K Gold, Long<br>Necklace With Pirit<br>Stones                                           | N-72 | and the second second |
| 18K Gold, Long<br>Nacklace With<br>Sapphiers                                              | N-73 |                       |
| 18K Gold, Long<br>Nacklace With Pirit<br>Stones & A Pendant<br>With Gray Rough<br>Diamond | N-70 |                       |
| 18K Gold, Long<br>Necklace With<br>Pendant & Citrin<br>Squares                            | N-71 | COSCIE S              |